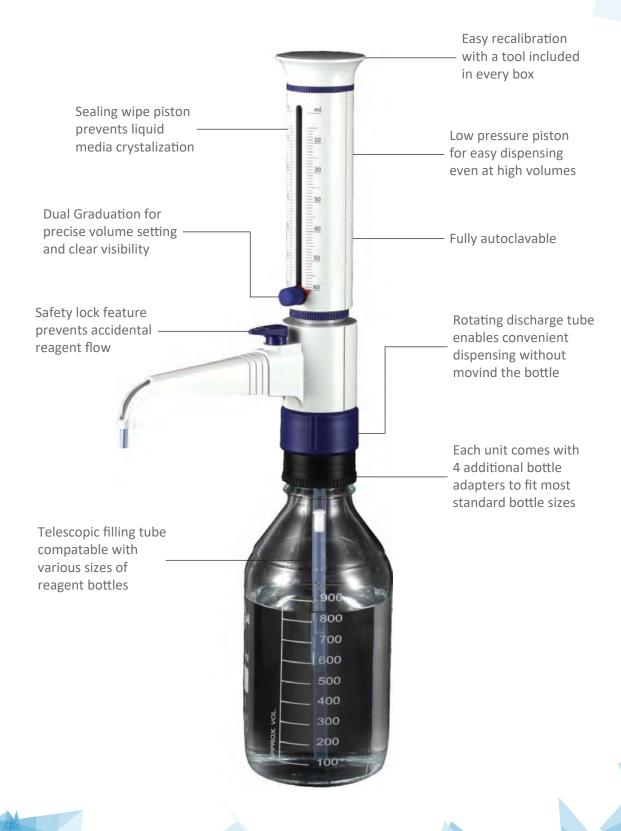

#### **Build for Precision**

Made of highly chemical-resistant materials, such as PTFE and PFA, the Oxford Lab Products Bottle-Top Dispenser is the ideal choice for dispensing bases, acids and solvents.

Eco-friendly - while discharging the tubes in the re-circulation mode, in fast priming, the reagent is being redirected back into the bottle, eliminating any waste of precious reagents, ensuring safety and savings.

Unique piston mechanism - cleaning of piston and cylinder without affecting the calibration.

Dual graduation marks - readability of the volume from both sides Springless valve design - leads to smooth functioning and high chemical resistance.

Easy handling - discharge tube with 360° rotation, makes the bottle label visible all the time / telescoping filling tube compatible with different sizes of reagent bottles / ergonomic grip.

Autoclavable at 120 degrees Celsius for 20 minutes.

Easy to calibrate - complies with ISO 8655-5 standard.

Adapters- comes with 4 bottle adapters for the most common bottle sizes.