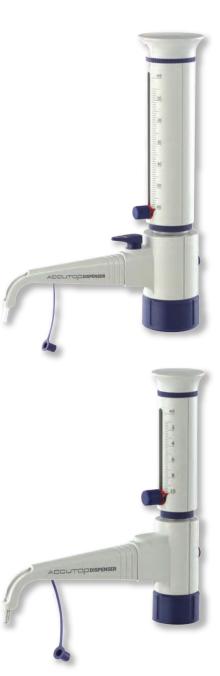

Eco-friendly - while discharging the tubes in the re-circulation mode, in fast priming, the reagent is being redirected back into the bottle, eliminating any waste of precious reagents, ensuring safety and savings.

Easy handling - discharge tube with 360° rotation, makes the bottle label visible all the time / telescoping filling tube compatible with different sizes of reagent bottles / ergonomic grip.

Autoclavable at 120 degrees Celsius for 20 minutes.