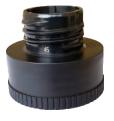

ode, in fast priming, the reagent is being redirected back into the bottle, eliminating any waste of precious reagents, ensuring safety and savings.

Unique piston mechanism - cleaning of piston and cylinder without affecting the calibration.

Dual graduation marks - readability of the volume from both sides Springless valve design - leads to smooth functioning and high chemical resistance.

Easy handling - discharge tube with 360° rotation, makes the bottle label visible all the time / telescoping filling tube compatible with different sizes of reagent bottles / ergonomic grip.

Autoclavable at 120 degrees Celsius for 20 minutes.

Easy to calibrate - complies with ISO 8655-5 standard.

Adapters- comes with 4 bottle adapters for the most common bottle sizes.



# **Bottle Adapter Sizes**



45 mm



40 mm



38 mm



28 mm

## Oxford Lab Products

# **Bottle Top Dispenser**

Ordering Information

## **Oxford Bottle Top Dispenser**

| Model#  | Description                                         | Volume      |
|---------|-----------------------------------------------------|-------------|
| AD-2.5  | AccuTop Bottle Top Dispenser, Without Re-circulaton | 0.25-2.5ml  |
| AD-05   | AccuTop Bottle Top Dispenser, Without Re-circulaton | 0.5-5ml     |
| AD-10   | AccuTop Bottle Top Dispenser, Without Re-circulaton | 1-10 ml     |
| AD-30   | AccuTop Bottle Top Dispenser, Without Re-circulaton | 2.5-30 ml   |
| AD-60   | AccuTop Bottle Top Dispenser, Without Re-circulaton | 5-60 ml     |
| ADR-2.5 | AccuTop Bottle Top Dispenser, WithRe-circulaton     | 0.25-2.5 ml |
| ADR-05  | Ac